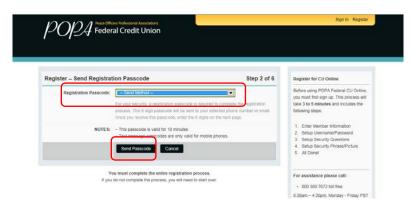

#### Step 2 of 6: Send Registration Passcode

Select from the drop down menu how you would like to receive your six-digit verification passcode.

1. By phone: Text me
Your message will come from the number 562.205.8695, stating "Your POPA
Security code is ######."

2. By phone: Call Me

The call will state "Your POPA FCU Security Code is ######"

#### 3. By Email: Email Me

The email will come from <a href="DoNotReply@popafcu.org">DoNotReply@popafcu.org</a>, and state "Your POPA Federal Credit Union registration code is ######.