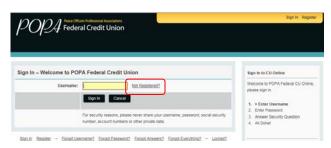

# New Online Banking Guide for Re-Registration and FIRST Time Login

Register Create a User ID and Password.

If this is your first time logging into our NEW online banking system, click "Not Registered."