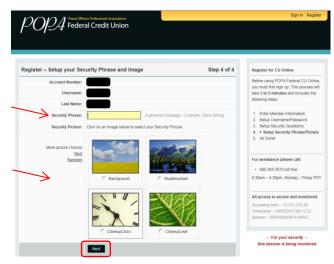

### Step 6 of 6: Setup your Security Phrase and Image

Select a Security Phrase and Image that you will recognize when signing onto Online Banking. Both the phrase and image will appear each time you log in. If when logging in you do NOT see these images, it is a sign that you are NOT on POPA's online banking page, and you should NOT login.