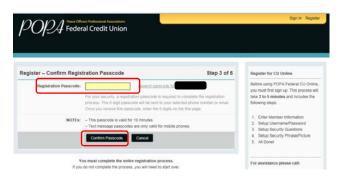

# **Step 3 of 6: Confirm Registration Passcode**

After you receive your registration passcode please enter it in the box.

Step 4 of 6: Set Up your User Name and Password

You will need to create a new User ID (you will be using this to login instead of your member/account number):