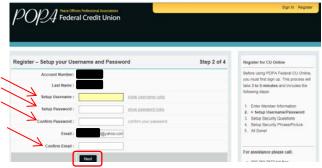

# **Step 3 of 6: Confirm Registration Passcode**

After you receive your registration passcode please enter it in the box.

Step 4 of 6: Set Up your User Name and Password

You will need to create a new User ID (you will be using this to login instead of your member/account number):

You will be prompted to create a **new User ID** with the following requirements:

- Must be between 6-20 characters long
- Must start with a letter
- Must contain only alpha (letters) or numeric (numbers)
- Must not contain spaces or special characters (!@& etc.)
- Cannot contain dates, your SSN/EIN number, Account Number and cannot be your Password

#### You will need to create a new Password:

- Must be between 8 20 characters long
- Must consist of alpha (letter) and numeric (number) characters (case sensitive)
- Must include at least 1 numeric character and 1 alpha character lower and upper case

Must include at least 1 special character (!@#\$%^&?=)