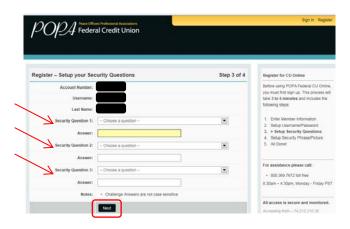

# **Step 5 of 6: Setup your Security Questions**

Enhanced login security replaces your former online banking security questions.